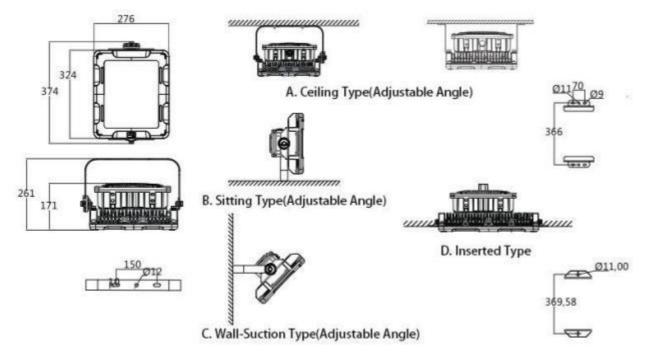

2.2.5 Installation method: Various installation methods such as ceiling, suction wall and U-shaped anti-vibration bracket (angle adjustable) can be used as needed.

www.ohuilighting.com Jiangsu ouhui lighting Co., Ltd

### 6. Install