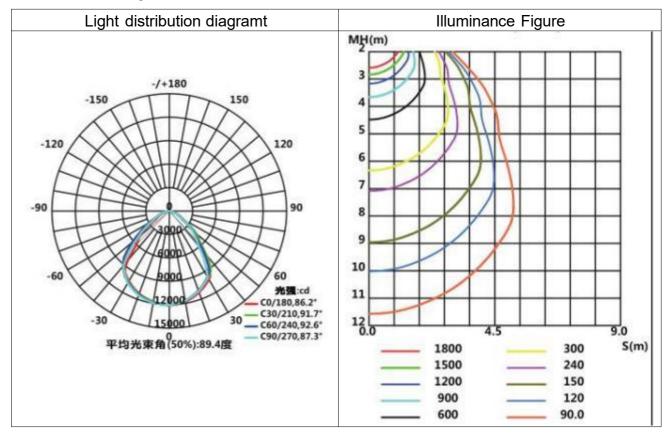

2.2.3 light distribution: light projection is even and soft, especially suitable for all kinds of need to cast light, floodlights as a fixed lighting.

2.2.4 Protection: The protection level of the lamp body is IP66, and the anti-corrosion level can reach WF2. The surface of the lamp body will never corrode and never rust.