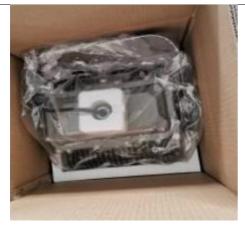

## 7. Packaging logistics

| Name             | Description                                       | Quantity       | Name  | Parameter |
|------------------|---------------------------------------------------|----------------|-------|-----------|
| Outer box        | 500*400*220mm<br>Seven layers of corrugated paper | 1              | N.W.  | 12.5kg    |
| Foam             | 380*109*63mm                                      | 2              | G.W.  | 13.3kg    |
| Packaging method |                                                   | 1 piece in 1 c | arton |           |

Packaging method

上日日

| Do          | oc No.       |               |     |
|-------------|--------------|---------------|-----|
| Version:1.0 | Audit No.: 0 | Total 8 Pages | 8/8 |