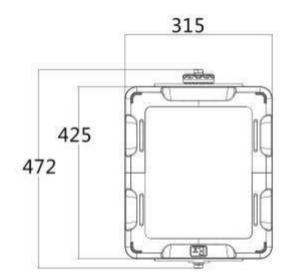

## 5. Dimensions

| Doc No.     |              |               |     |
|-------------|--------------|---------------|-----|
| Version:1.0 | Audit No.: 0 | Total 8 Pages | 7/8 |

## 3. Product parameters

| ltem                        | Symbol | Description           | Unit  |
|-----------------------------|--------|-----------------------|-------|
| Picture of real products    |        |                       |       |
| Rated Voltage               | VOLT   | 220                   | V     |
| Power                       | Р      | 200-280               | W     |
| Protection Level            | IP     | IP66                  | IP    |
| Lighting Angle              | θ      | 90                    | 0     |
| LED Qty                     | /      | 250                   | PCS   |
| Base specifications         | /      | CREE3030              |       |
| Anticorrosion grade         | /      | WF2                   |       |
| Explosion proof grade       | 1      | Ex d e mb IIC<br>T6   |       |
| Light efficiency            | η      | 120                   | Lm/W  |
| Frequency                   | f      | 50/60                 | Hz    |
| Power Factor                | PF     | >0.95                 | PF    |
| Operating Temperature       | TOPR   | -30~50                | °C    |
| Storage Temperature         | TOPR   | -30~50                | °C    |
| Light Source                | 1      | led                   | PCS   |
| Correlate Color Temperature | Тс     | 3000-6500             | К     |
| Color Rendering Index       | CRI    | ≥70                   | RA    |
| LED'S Operating Life        | LIFE   | 100000                | Hours |
| Start-up time               | Т      | ≤0.2                  | S     |
| Executive standard          | /      | GB3836.1、<br>GB3836.2 |       |
| Weight                      | /      | 12.5                  | KG    |
| 尺寸/Size                     | /      | 472×315×165           | mm    |