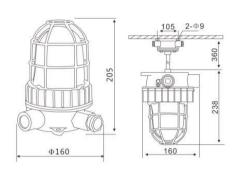

n
- Can be used in zone 1, 2 and 21, 22
- Typical applications include:
   Oil and gas industries
   Chemical, petrochemical
   Pharmaceutical industries
   Pulp and Paper
   Waste and sewage treatment
   Power Generation

#### **Features**

- Enclosure is of special aluminum alloy, powder coated surface after special corrosion-proof treatment
- Toughened glass transparent cover, stands high energy impact, with high light transmittance
- Ultra-bright LED light source, long life
- There are four light colors: red, blue, yellow and green.

#### **Standard Materials**

Housing: Die-casting aluminum
 Exterior: Stainless steel
 Globe: Tempered glass
 Gasket: Silicon rubber

### Certifications

ATEX
CNEX
CE
RoHS
ISO9001



# Explosion proof siren BBJ Series

### **Dimensions**

(In millimeter)



BBJ-I







# **Explosion protection**

| Ex Marking          | Ex d ib IIC T6                                                        |
|---------------------|-----------------------------------------------------------------------|
| Classification      | Group II, Category 2 GD; Class I, Division 1 and 2, Group A, B, C, D; |
| IP Degree           | IP66                                                                  |
| Corrosion Resistant | WF1                                                                   |
| Input Voltage       | AC220V/DC24V/ DC36V                                                   |
| Power               | 5-10W; 5W; 40W; 5W                                                    |
| Sound Intensity     | 90; 120; 180; 120