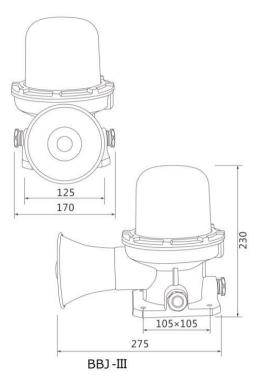

e used in zone 1, 2 and 21, 22
- Typical applications include:
   Oil and gas industries
   Chemical, petrochemical
   Pharmaceutical industries
   Pulp and Paper
   Waste and sewage treatment
   Power Generation

#### **Features**

- Enclosure is of special aluminum alloy, powder coated surface after special corrosion-proof treatment
- Toughened glass transparent cover, stands high energy impact, with high light transmittance
- Ultra-bright LED light source, long life
- There are four light colors: red, blue, yellow and green.

#### **Standard Materials**

Housing: Die-casting aluminum
 Exterior: Stainless steel
 Globe: Tempered glass
 Gasket: Silicon rubber

### Certifications

ATEX
CNEX
CE
RoHS
ISO9001



# Explosion proof siren BBJ Series

### **Dimensions**

(In millimeter)



BBJ-I







# **Explosion protection**

| Ex Marking          | Ex d ib IIC T6                                                        |
|---------------------|-----------------------------------------------------------------------|
| Classification      | Group II, Category 2 GD; Class I, Division 1 and 2, Group A, B, C, D; |
| IP Degree           | IP66                                                                  |
| Corrosion Resistant | WF1                                                                   |
| Input Voltage       | AC220V/DC24V/ DC36V                                                   |
| Power               | 5-10W; 5W; 40W; 5W                                                    |
| Sound Intensity     | 90; 120; 180; 120