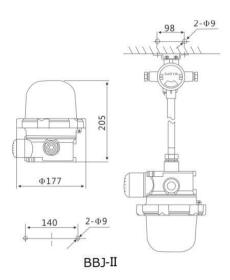

used in zone 1, 2 and 21, 22
- Typical applications include:
   Oil and gas industries
   Chemical, petrochemical
   Pharmaceutical industries
   Pulp and Paper
   Waste and sewage treatment
   Power Generation

#### **Features**

- Enclosure is of special aluminum alloy, powder coated surface after special corrosion-proof treatment
- Toughened glass transparent cover, stands high energy impact, with high light transmittance
- Ultra-bright LED light source, long life
- There are four light colors: red, blue, yellow and green.

#### **Standard Materials**

Housing: Die-casting aluminum
 Exterior: Stainless steel
 Globe: Tempered glass
 Gasket: Silicon rubber

### Certifications

ATEX
CNEX
CE
RoHS
ISO9001



# Explosion proof siren BBJ Series

### **Dimensions**

(In millimeter)



BBJ-I







# **Explosion protection**

| Ex Marking          | Ex d ib IIC T6                                                        |
|---------------------|-----------------------------------------------------------------------|
| Classification      | Group II, Category 2 GD; Class I, Division 1 and 2, Group A, B, C, D; |
| IP Degree           | IP66                                                                  |
| Corrosion Resistant | WF1                                                                   |
| Input Voltage       | AC220V/DC24V/ DC36V                                                   |
| Power               | 5-10W; 5W; 40W; 5W                                                    |
| Sound Intensity     | 90; 120; 180; 120                                                     |