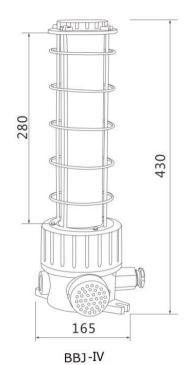

ed in zone 1, 2 and 21, 22
- Typical applications include:
   Oil and gas industries
   Chemical, petrochemical
   Pharmaceutical industries
   Pulp and Paper
   Waste and sewage treatment
   Power Generation

#### **Features**

- Enclosure is of special aluminum alloy, powder coated surface after special corrosion-proof treatment
- Toughened glass transparent cover, stands high energy impact, with high light transmittance
- Ultra-bright LED light source, long life
- There are four light colors: red, blue, yellow and green.

#### **Standard Materials**

Housing: Die-casting aluminum
 Exterior: Stainless steel
 Globe: Tempered glass
 Gasket: Silicon rubber

### Certifications

ATEX
CNEX
CE
RoHS
ISO9001



# Explosion proof siren BBJ Series

### **Dimensions**

(In millimeter)



BBJ-I







# **Explosion protection**

| Ex Marking          | Ex d ib IIC T6                                                        |
|---------------------|-----------------------------------------------------------------------|
| Classification      | Group II, Category 2 GD; Class I, Division 1 and 2, Group A, B, C, D; |
| IP Degree           | IP66                                                                  |
| Corrosion Resistant | WF1                                                                   |
| Input Voltage       | AC220V/DC24V/ DC36V                                                   |
| Power               | 5-10W; 5W; 40W; 5W                                                    |
| Sound Intensity     | 90; 120; 180; 120                                                     |
|